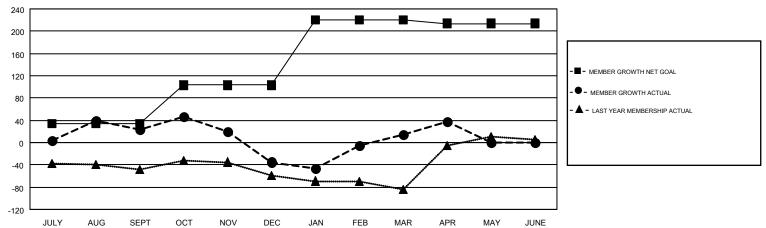

## Multiple District N

**CHRIS LEWIS** GMT CA 2

|               |               |             |               |                                |                           |                         | OIIII O/ ( Z                                 |  |
|---------------|---------------|-------------|---------------|--------------------------------|---------------------------|-------------------------|----------------------------------------------|--|
|               | Club          | s           |               | Members  RESULTS FOR 2018-2019 |                           |                         |                                              |  |
|               | RESULTS FOR   | R 2018-2019 |               |                                |                           |                         |                                              |  |
| QUARTER       | NEW CLUB GOAL | NEW CLUBS   | DROPPED CLUBS | QUARTER                        | MEMBER GROWTH NET<br>GOAL | MEMBER GROWTH<br>ACTUAL | DROPPED MEMBERS ACTUAL (including transfers) |  |
| JULY/AUG/SEPT | 1             | 3           | 0             | JULY/AUG/SEPT                  | 34                        | 184                     | 146                                          |  |
| OCT/NOV/DEC   | 2             | 0           | 2             | OCT/NOV/DEC                    | 69                        | 156                     | 205                                          |  |
| JAN/FEB/MAR   | 3             | 1           | 0             | JAN/FEB/MAR                    | 118                       | 240                     | 174                                          |  |
| APR/MAY/JUNE  | 0             | 0           | 0             | APR/MAY/JUNE                   | -7                        | 70                      | 43                                           |  |

## GOALS AND ACTUAL MEMBERS CUMULATIVE

| DROPPED CLUBS: 2  DROPPED MEMBERS |     | 144 CLUBS OF 244 ADDED 1 OR MORE<br>NEW MEMBERS | GENDER DISTE<br>MALE<br>FEMALE | 3,914 (65.87%)<br>2,028 (34.13%) | 1     |  |
|-----------------------------------|-----|-------------------------------------------------|--------------------------------|----------------------------------|-------|--|
| DECEASED                          | 86  | CLICK HERE FOR CUMULATIVE                       | TOTAL FAMILY UNIT MEMBERS      |                                  | 1,150 |  |
| CLUB CANCELLED 5 OTHER 477        |     | MEMBERSHIP DATA                                 | FAMILY MEMBERS PAYING HALF     |                                  | 586   |  |
| TOTAL                             | 568 |                                                 |                                |                                  |       |  |