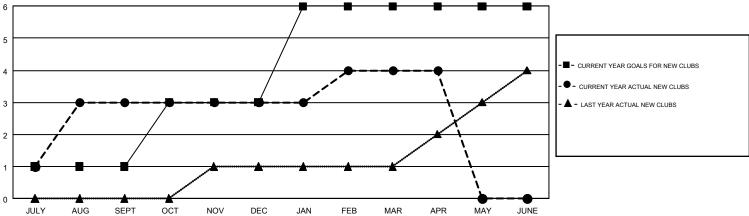

## Multiple District N

**CHRIS LEWIS** GMT CA 2

|               |               |             |               |                                |                           |                         | OIIII O/ ( Z                                 |  |
|---------------|---------------|-------------|---------------|--------------------------------|---------------------------|-------------------------|----------------------------------------------|--|
|               | Club          | s           |               | Members  RESULTS FOR 2018-2019 |                           |                         |                                              |  |
|               | RESULTS FOR   | R 2018-2019 |               |                                |                           |                         |                                              |  |
| QUARTER       | NEW CLUB GOAL | NEW CLUBS   | DROPPED CLUBS | QUARTER                        | MEMBER GROWTH NET<br>GOAL | MEMBER GROWTH<br>ACTUAL | DROPPED MEMBERS ACTUAL (including transfers) |  |
| JULY/AUG/SEPT | 1             | 3           | 0             | JULY/AUG/SEPT                  | 34                        | 184                     | 146                                          |  |
| OCT/NOV/DEC   | 2             | 0           | 2             | OCT/NOV/DEC                    | 69                        | 156                     | 205                                          |  |
| JAN/FEB/MAR   | 3             | 1           | 0             | JAN/FEB/MAR                    | 118                       | 240                     | 174                                          |  |
| APR/MAY/JUNE  | 0             | 0           | 0             | APR/MAY/JUNE                   | -7                        | 70                      | 43                                           |  |

## GOALS AND ACTUAL NEW CLUBS CUMULATIVE